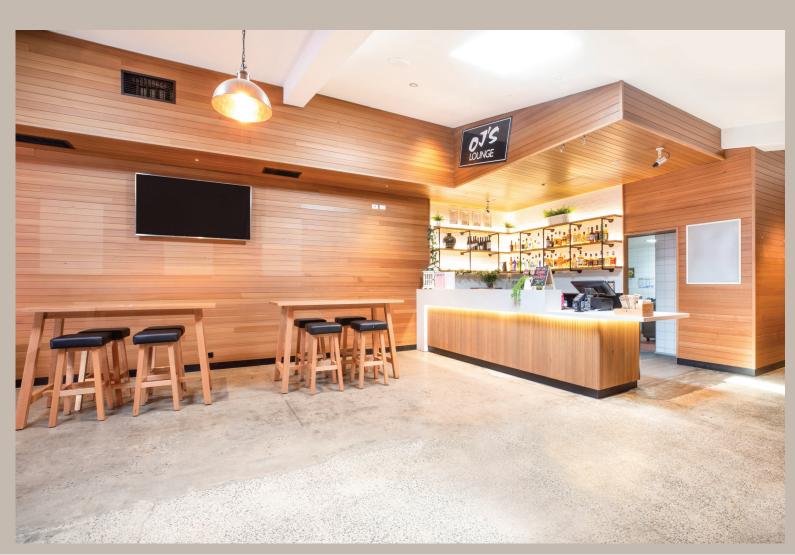

The modern and versatile function room "OJ's Lounge" can cater for cocktail parties of up to 100 guests. The room features a fully stocked bar, wall mounted TVs, Bluetooth connectivity for you to play your own music from your device, and a pool table (which can be moved to create a dance floor).